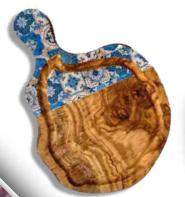

7 Olive Wood Top Grain 35x20cm £ 99 - 130

8 Olive Wood Round 20cm / 25cm / 30cm £ 60/70/99

9 Olive Wood Handle Medium 30 x 25 Large 40x30cm £85/£99

40x30cm

10 Jus Groove Olive Wood 11 Olive Wood Handmade Top Grade 35x20cm £ 99 £ 99 - 130

## TILES Select Design

I offer a bespoke design service. If you have a particular wave colour scheme or tile pattern, These are patterns that are applied with a finish painted effect. Contact me.

Please select the number tile you want or for more options click on this link ---> MORE TILES.