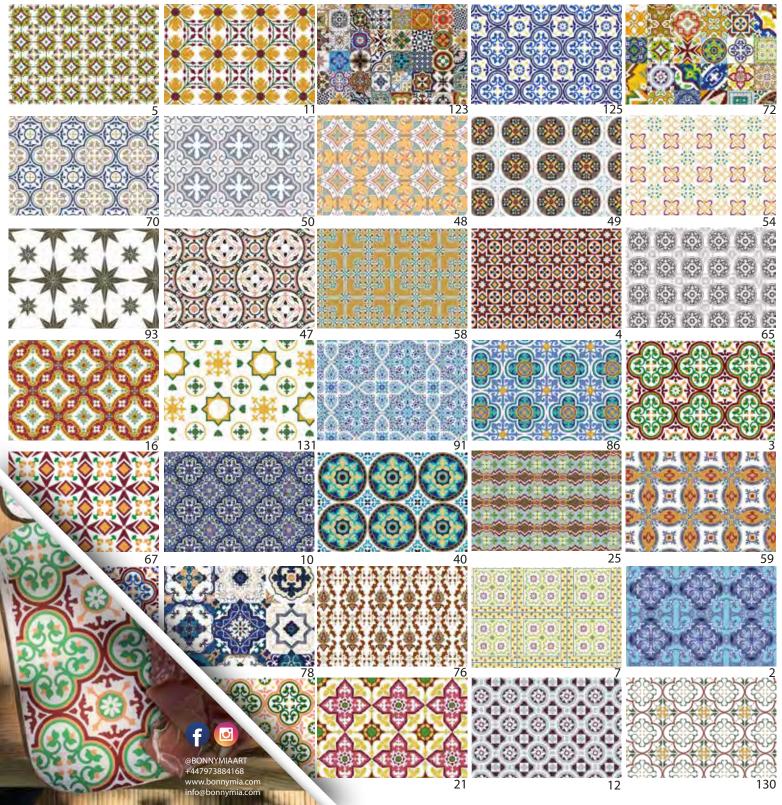

## TILES Select Design

I offer a bespoke design service. If you have a particular wave colour scheme or tile pattern, These are patterns that are applied with a finish painted effect. Contact me.

Please select the number tile you want or for more options click on this link ---> MORE TILES.