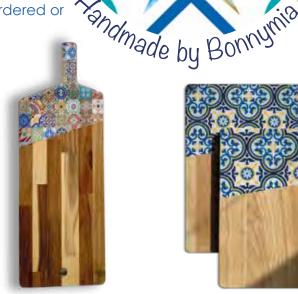

## Select Size and Type of Board

Sizes are approximate and prices vary in accordance to size of boards available.

Have a look at Instagram and Facebook for other boards I may have available. Please be aware that some boards need to be ordered or can go out of stock. Can be finished in both tile or wave.

34x24cm £ 45

1 Small Acacia Wood 2 Acacia wood with hole 35x20cm £ 45

3 large Acacia wood with Hole 64x25cm

£ 80

4 Large Acacia Wood 72x28cm £ 85

5 Rubber Wood 33x24 cm / 20x30cm £ 45/40

6 Bamboo wood 45x28cm £ 60

7 Olive Wood Top Grain 35x20cm £ 99 - 130

8 Olive Wood Round 20cm / 25cm / 30cm £ 60/70/99

9 Olive Wood Handle Medium 30 x 25 Large 40x30cm £85/£99

40x30cm

10 Jus Groove Olive Wood 11 Olive Wood Handmade Top Grade 35x20cm £ 99 £ 99 - 130

12 Slim Bamboo Wood 33x20cm

£ 40