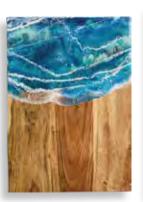

34x24cm £ 45

1 Small Acacia Wood 2 Acacia wood with hole 35x20cm £ 45

3 large Acacia wood with Hole 64x25cm

£ 80

4 Large Acacia Wood 72x28cm £ 85

5 Rubber Wood 33x24 cm / 20x30cm £ 45/40

6 Bamboo wood 45x28cm £ 60