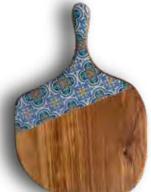

7 Olive Wood Top Grain 35x20cm £ 99 - 130

8 Olive Wood Round 20cm / 25cm / 30cm £ 60/70/99

9 Olive Wood Handle Medium 30 x 25 Large 40x30cm £85/£99

40x30cm

10 Jus Groove Olive Wood 11 Olive Wood Handmade Top Grade 35x20cm £ 99 £ 99 - 130

## TILES Select Design

I offer a bespoke design service. If you have a particular wave colour scheme or tile pattern, These are patterns that are applied with a finish painted effect. Contact me.

Please select the number tile you want or for more options click on this link ---> MORE TILES.