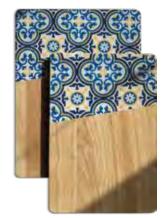

## TILES Select Design

I offer a bespoke design service. If you have a particular wave colour scheme or tile pattern, These are patterns that are applied with a finish painted effect. Contact me.

Please select the number tile you want or for more options click on this link ---> MORE TILES.