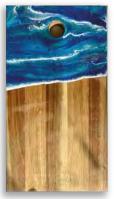

34x24cm £ 45

1 Small Acacia Wood 2 Acacia wood with hole 35x20cm £ 45

3 large Acacia wood with Hole 64x25cm

£ 80

4 Large Acacia Wood 72x28cm £ 85

5 Rubber Wood 33x24 cm / 20x30cm £ 45/40

6 Bamboo wood 45x28cm £ 60