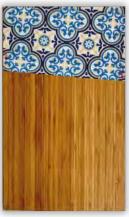

## Boards

## Select Size and Type of Board

Sizes are approximate and prices vary in accordance to size of boards available.

Have a look at Instagram and Facebook for other boards I may have available. Please be aware that some boards need to be ordered or can go out of stock. Can be finished in both tile or wave.



34x24cm £ 45



1 Small Acacia Wood 2 Acacia wood with hole 35x20cm £ 45



3 large Acacia wood with Hole 64x25cm



£ 80



4 Large Acacia Wood 72x28cm £ 85



5 Rubber Wood 33x24 cm / 20x30cm £ 45/40



6 Bamboo wood 45x28cm £ 60



7 Olive Wood Top Grain 35x20cm £ 99 - 130



8 Olive Wood Round 20cm / 25cm / 30cm £ 60/70/99



9 Olive Wood Handle Medium 30 x 25 Large 40x30cm £85/£99



40x30cm



10 Jus Groove Olive Wood 11 Olive Wood Handmade Top Grade 35x20cm £ 99 £ 99 - 130



12 Slim Bamboo Wood 33x20cm

£ 40

## TILES Select Design

I offer a bespoke design service. If you have a particular wave colour scheme or tile pattern, These are patterns that are applied with a finish painted effect. Contact me.

Please select the number tile you want or for more options click on this link ---> MORE TILES.