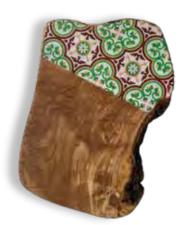

7 Olive Wood Top Grain 35x20cm £ 99 - 130

8 Olive Wood Round 20cm / 25cm / 30cm £ 60/70/99

9 Olive Wood Handle Medium 30 x 25 Large 40x30cm £85/£99

40x30cm

10 Jus Groove Olive Wood 11 Olive Wood Handmade Top Grade 35x20cm £ 99 £ 99 - 130