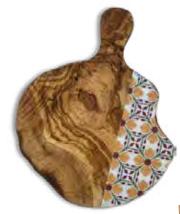

7 Olive Wood Top Grain 35x20cm £ 99 - 130

8 Olive Wood Round 20cm / 25cm / 30cm £ 60/70/99

9 Olive Wood Handle Medium 30 x 25 Large 40x30cm £85/£99

40x30cm

10 Jus Groove Olive Wood 11 Olive Wood Handmade Top Grade 35x20cm £ 99 £ 99 - 130

## TILES Select Design

I offer a bespoke design service. If you have a particular wave colour scheme or tile pattern, These are patterns that are applied with a finish painted effect. Contact me.

Please select the number tile you want or for more options click on this link ---> MORE TILES.